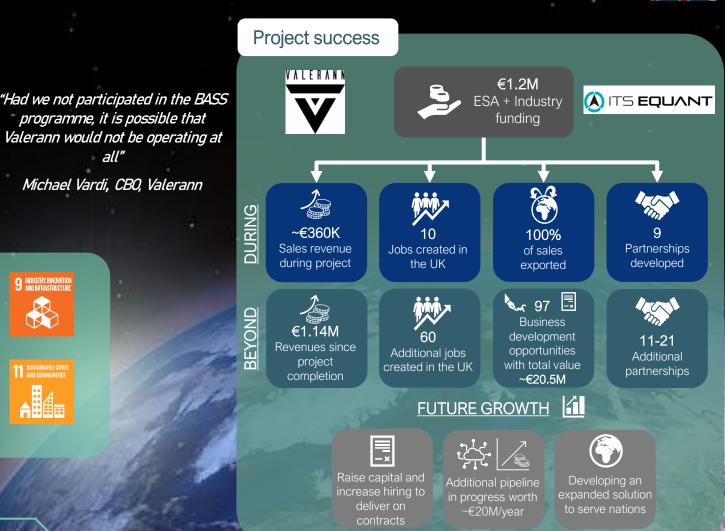

# ITS Equant ARTES Business Applications & Space Solutions (1/2)

Scalable satellite-based solution improving traffic flow, safety, and incident response in areas with limited connectivity

#### **Project overview**

- Less than 4% of roads use active traffic management due to costly infrastructure
- ITS Equant developed a wireless, solar-powered, multisensory solution at significantly lower cost by leveraging satellite communications and geo-positioning enabling coverage in remote areas
- Key sectors: Transportation

#### **Benefits**

- Achieves up to 80% cost-saving compared to electrical/ communication cables
- Removes reliance on cellular connectivity, increasing road visibility from 55% to 100%
- Decreases incident response time by 25%
- 10-15% reduction in accidents causing injuries and fatalities (Chile, Peru & Costa Rica)