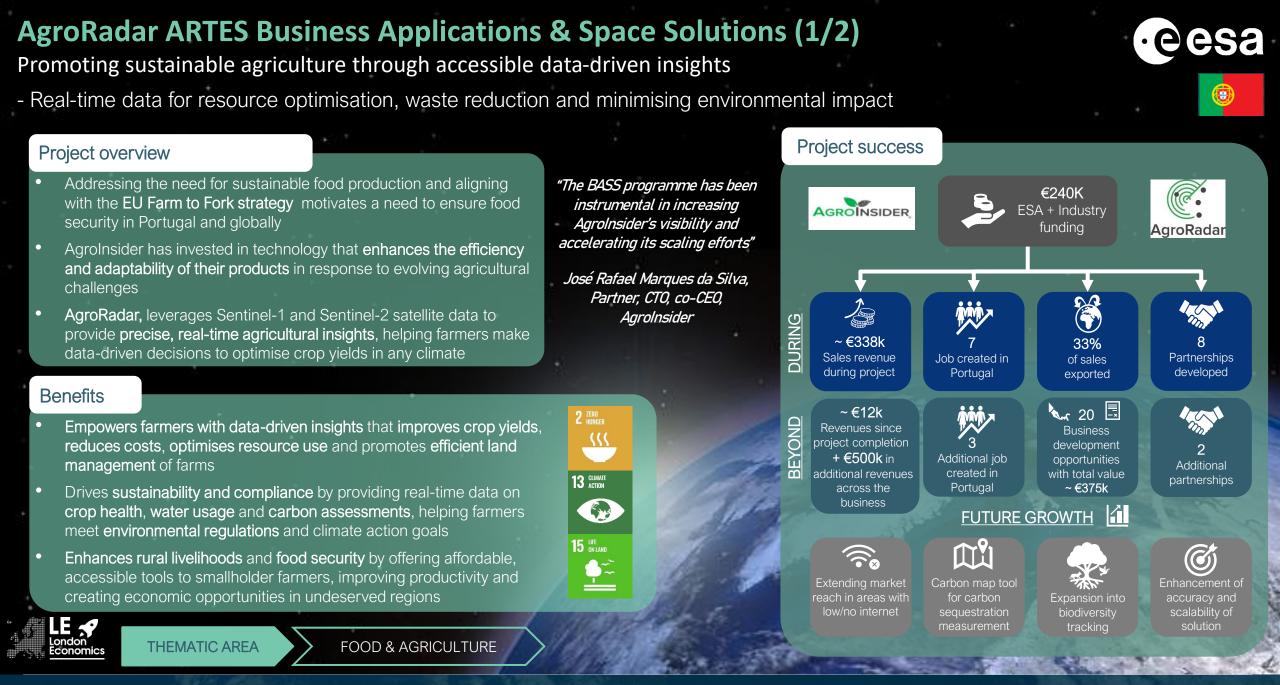

→ THE EUROPEAN SPACE AGENCY

AgroRadar ARTES Business Applications & Space Solutions (2/2)

- Portuguese farmer achieves immediate yield increase after utilising AgroRadar tool