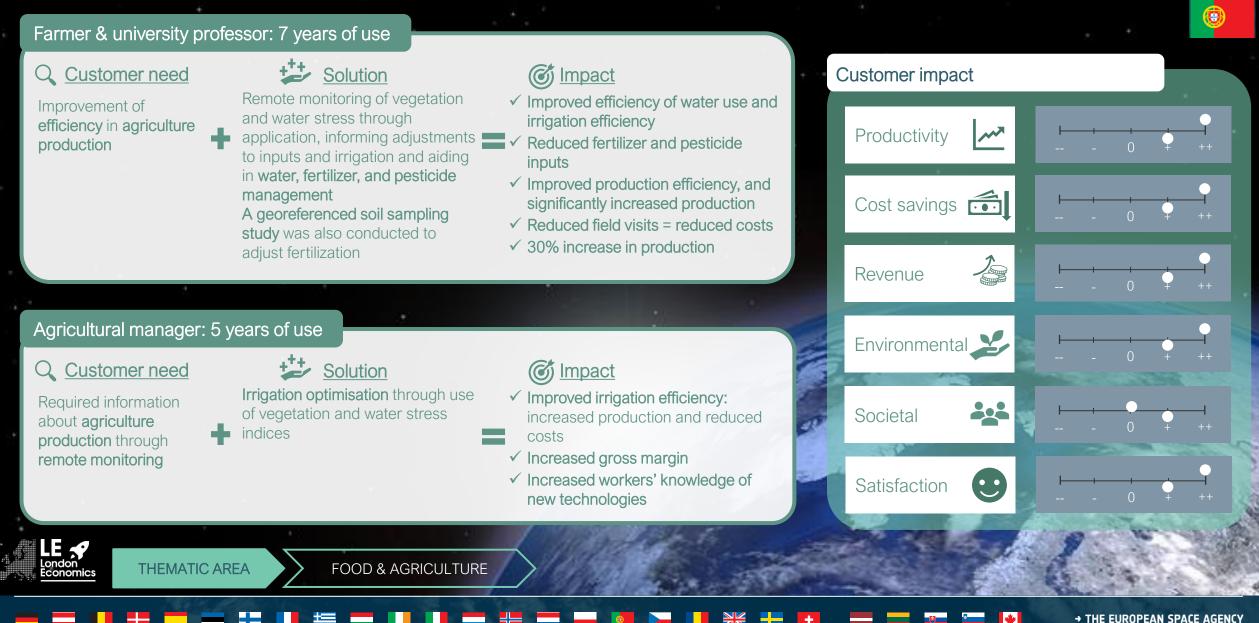

#### Q Customer need

A farmer in Portugal utilised AgroRadar to **inform agronomic decisions from 2017 onwards** 

The rice crop that was analysed covered **45 ha across 26 plots** 

THEMATIC AREA

Anomaly detection and analysis of soil characteristics was conducted to inform fertilisation to optimise nutrient uptake, and minimise nutrient leaching

#### Ø Impact

From 2017 to 2019:

- ✓ 20% increase in rice yield
- ✓ Nearly 200% increase in crop net margin
- Reduced number of fertiliser top-dressing applications = Reduced environmental impact and operating costs

### AgroRadar ARTES Business Applications & Space Solutions (2/2)

- Customers report increased production and irrigation efficiency