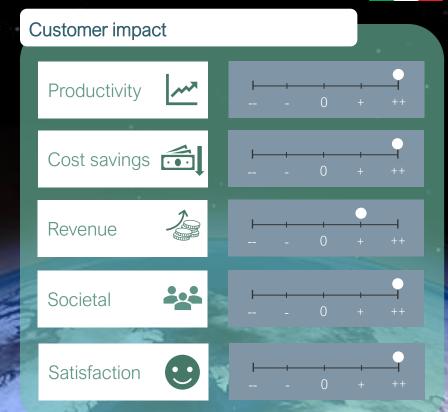

#### **Benefits**

- Optimises microgrid design by analysing real-time energy availability and resource allocation for sustainability and scalability
- Provides reliable energy access in rural areas enabling critical infrastructure and connectivity for telemedicine and tele-education
- Accelerates microgrid deployment with a 50-70% reduction in design time
- Making sustainable energy more affordable by reducing CAPEX by 10-40% compared to traditional microgrid designs
- Lowers operational costs by 10-15% through digitalisation, improving energy efficiency and minimising maintenance expense