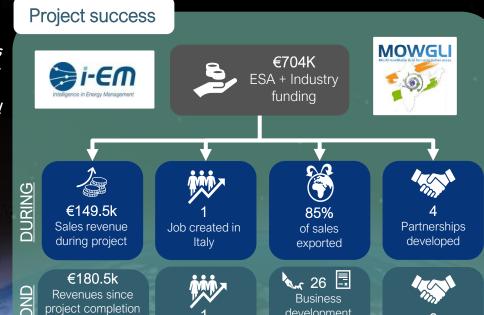

Additional iob

created in Italy

development

opportunities

with total value

~ €1.5M

Branching into Software as a Service (SaaS)

+ €100k in

across the business

additional revenues

with new product

THEMATIC AREA

**ENERGY** 

Additional

partnerships